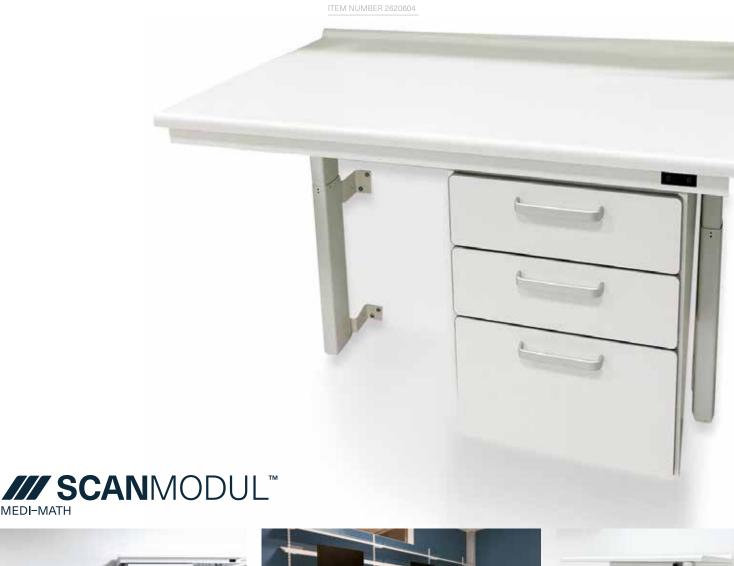

## **ITEM NUMBER 2620604**

| Max. length | 625-1255mm    |
|-------------|---------------|
| Max. width  | 900-2400mm    |
| Max. height | 450-900mm     |
| Max. weight | 125kg         |
| Colour      | Hvid RAL 9016 |

This ergonomic working table was built to support a heavier workload. With its double-barrels it can carry up to 125kg.

Find out what we can do for you and contact us for a free consultation or additional information.