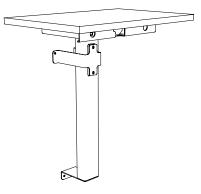

This ergonomic worktable is specifically designed for the use of laptops. There's room between the bars and the walls, which allows space for electricity cables and sockets. The height can be adjusted up to a maximum of 500mm, making it convenient for users of any height.