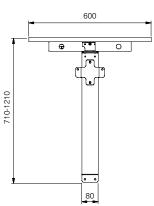

## **ITEM NUMBER 2620609**

| Max. length | 400-650mm     |
|-------------|---------------|
| Max. width  | 600-900mm     |
| Max. height | 690-1190mm    |
| Max. weight | 80kg          |
| Colour      | Hvid RAL 9016 |