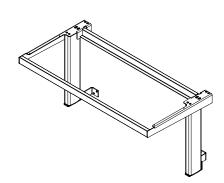

## **ITEM NUMBER 2620604**

| Max. length | 625-1255mm    |
|-------------|---------------|
| Max. width  | 900-2400mm    |
| Max. height | 450-900mm     |
| Max. weight | 125kg         |
| Colour      | Hvid RAL 9016 |

This ergonomic working table was built to support a heavier workload. With its double-barrels it can carry up to 125kg.

Find out what we can do for you and contact us for a free consultation or additional information.