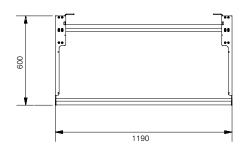

## **ITEM NUMBER 2620604**

| Max. length | 625-1255mm    |
|-------------|---------------|
| Max. width  | 900-2400mm    |
| Max. height | 450-900mm     |
| Max. weight | 125kg         |
| Colour      | Hvid RAL 9016 |

This ergonomic working table was built to support a heavier workload. With its double-barrels it can carry up to 125kg.

Find out what we can do for you and contact us for a free consultation or additional information.