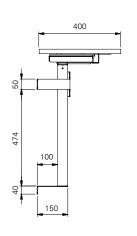

## **ITEM NUMBER 2620619**

| Max. length | 400-650mm     |
|-------------|---------------|
| Max. width  | 600-900mm     |
| Max. height | 690-1190mm    |
| Max. weight | 80kg          |
| Colour      | Hvid RAL 9016 |