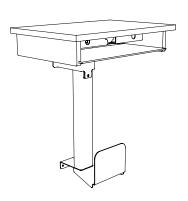

The design of this worktable allows for convenient use of desktop computers. There's a dedicated space for the keyboard underneath the tabletop, and the lower bar gives support to the computer case. It can lift up to 80kg's and is adjustable in height.