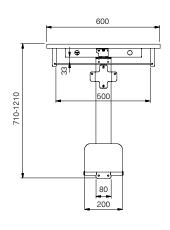

## **ITEM NUMBER 2620609**

| Max. length | 400-650mm     |
|-------------|---------------|
| Max. width  | 600-900mm     |
| Max. height | 690-1190mm    |
| Max. weight | 80kg          |
| Colour      | Hvid RAL 9016 |

This ergonomic worktable is specifically designed for the use of laptops. There's room between the bars and the walls, which allows space for electricity cables and sockets. The height can be adjusted up to a maximum of 500mm, making it convenient for users of any height.