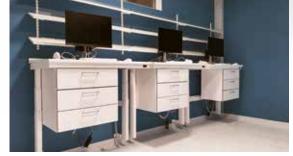

This ergonomic working table was built to support a heavier workload. With its double-barrels it can carry up to 125kg.

Find out what we can do for you and contact us for a free consultation or additional information.