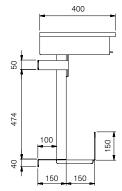

## **ITEM NUMBER 2620619**

| Max. length | 400-650mm     |
|-------------|---------------|
| Max. width  | 600-900mm     |
| Max. height | 690-1190mm    |
| Max. weight | 80kg          |
| Colour      | Hvid RAL 9016 |

The design of this worktable allows for convenient use of desktop computers. There's a dedicated space for the keyboard underneath the tabletop, and the lower bar gives support to the computer case. It can lift up to 80kg's and is adjustable in height.