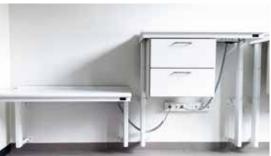

This ergonomic working table was built to support a heavier workload. With its double-barrels it can carry up to 125kg.

Find out what we can do for you and contact us for a free consultation or additional information.